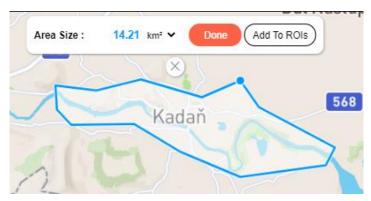

## 4 AOI Management

| 1 Area Size : | 14.21 km <sup>2</sup> ~ 2 Edit 3 Add To ROIs |   |
|---------------|----------------------------------------------|---|
|               | × 568                                        |   |
|               | Kadaň                                        |   |
| 20            |                                              | A |

AOI Information

When an AOI is drawn, size of the area is calculated and shown. You can choose the unit of size :  $km^2$  or  $mi^2$ .

- AOI Editing
  - How to: Click  $\frown$  button then the color of AOI will be changed to blue.  $\rightarrow$  Moving the mouse over a point or line on the AOI creates a blue dot as shown below.  $\rightarrow$  Modify the

AOI by moving the corresponding dot.  $\rightarrow$  Click **Done** when you want to finish editing.

- AOI erase
  - How to: click button under AOI information.
- Add to ROIs

If you want the AOI drawn frequently for search catalogue, monitoring, or ordering, you can add the area to ROI. For detail, see <u>ROI Management.</u>