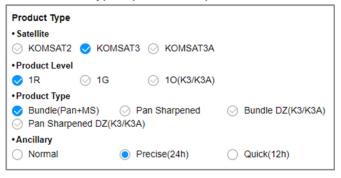

## 5 Setting Search Criteria

| Date                                                 | Range | Seasonal Ran | ge Sa                                                              | All                            | • Cloud cover<br>0 ~ 20%     |
|------------------------------------------------------|-------|--------------|--------------------------------------------------------------------|--------------------------------|------------------------------|
| Start                                                | End   | Add          | • 0<br>• 0<br>• 0<br>• 0<br>• 0<br>• 0<br>• 0<br>• 0<br>• 0<br>• 0 | KOMPSAT3<br>KOMPSAT3A<br>AR    | • OffNadirAngle<br>-30 ~ 30° |
|                                                      |       | 0            | ptical 🔨                                                           |                                |                              |
| • Pitch Angle<br>-30 ~ 30°                           |       |              | Strip<br>Stereo<br>Arbitrary                                       |                                |                              |
| Imaging Mode                                         |       |              | Polarization                                                       | Orbit Direction                | Looking Sid                  |
| Sportlight                                           | Strip | WideSwath    |                                                                    | Both                           | Both                         |
|                                                      |       |              | 🔾 нн                                                               | <ul> <li>Ascending</li> </ul>  | -                            |
|                                                      | S ES  | EW           | O HV                                                               | <ul> <li>Descending</li> </ul> | g 🔿 Right                    |
| UH                                                   | 🚫 ST  | o ws         | ⊖ VH                                                               |                                |                              |
| <ul> <li>♥ UH</li> <li>♥ EH</li> <li>♥ HR</li> </ul> |       |              | $\bigcirc$ vv                                                      |                                |                              |

- Common Criteria: search period, satellite, cloud cover and off nadir angle are applied to both optical and SAR images.
- Optical Criteria : conditions here are applied to only optical images
- SAR Criteria: conditions here are applied to only SAR images.