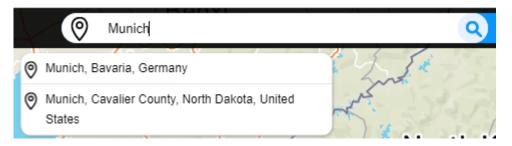

## 1 Location Search / ID Search

 Location Search 2: Location search is to find a desired location on a map using an area name, such as a name of a street, a district, a city or a country.

- How to : enter region name in the text box → enter(or click search button) → select one of region you want to move.
- ID Search : It can be used when you already know the ID of the Scene you want to search for.
  - How to : enter the Scene ID  $\rightarrow$  enter (or click search button)
  - A list of search results with the information of the corresponding image will be displayed. When you click the image in the list, the map moves to the area of the image and the footprint of the image will be displayed.
  - A full scene ID shall be used for search. Part of a scene ID is not working for search.