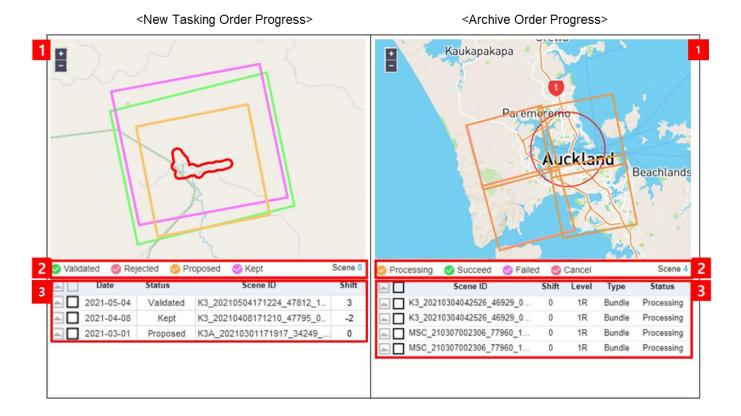

rder type (New tasking order and Archive order). Only the foot print of the scene corresponding to the checked progress is displayed.

<For New Tasking Order >



- Validated : The scene acquired meet user's requirement. To be processed and delivered.
- Rejected : The scene acquired does not meet user's requirement.
- Proposed : The scene acquired does not fully meet user's requirement but proposed to the user.
- Kept : The scene acquired meet user's requirement. But processing is pending because there are already valid images acquired before.

<For Archive Order >



- Processing : The scene is under processing.
- Succeed : Processing of the scene has been completed successfully.
- Failed : Processing of the scene has been failed.

• Canceled : Processing of the scene has been canceled.



(4) Export Progress Info

By clicking Progress Export button, progress information will be exported to CSV file.

Export

(5) View Imaging Proposal

In case of new tasking order and only when feasibility study is done and FS result is registered,

Proposal

button is enabled. By clicking

Proposal button, feasibility result will be displayed on

Imaging Proposal Window. By clicking PDF file.

button, the imaging proposal will be downloaded to



# **Sample Request**



After sign in, a registered user can request sample product by clicking "sample request" icon on top right of main window.



After submission, the user will receive a notification mail that submission of sample request is successful. SIIS will get back to user via e-mail to understand user's request in detail. Not all sam