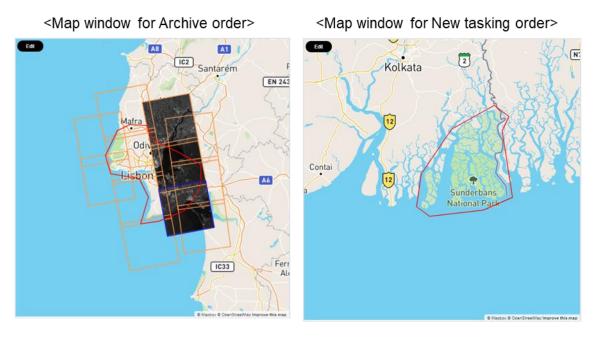

e means size of the overlapped area with AOI.



(4) Process level and product type for all scenes in the scene list can be set or changed.

### 2 NTO Cart

| 2 1 1 |
|-------|
|       |

(1) Basic information : Cart No, estimated price, total size of the AOI in the cart

- (2) Cart functions
  - a. Save: when AOI of the cart is changed on map, , color of this button changes to RED. Click the RED button to save changes. If you close the "Cart" window without clicking the active "Save" button, the cart changes will not take effect.
  - b. Delete : Delete the current cart from the cart list.
  - c. Open/Close : open or close the detailed view of cart.
  - d. Order : Activate order window
- (3) New tasking info : satellite name, imaging mode, and the desire imaging window.

### 3 Map window



- For archive order cart,
  - AOI can be edited. Changed AOI size will be applied to the estimated price and Area on cart information after save the change.
  - Browse image and foot print of scenes can be shown/hidden
- For new tasking order cart
  - AOI can be edited. Changed AOI size will be applied to the estimated price and Area on cart information after save the change

page 14

# **Order Archive Images**

When you click the "Order" button on Archive order cart, following window is displayed.

| icene List                                                           |                                       |               | Total Se   | cene Co | unt 4 | AOI Country Place Name AOI Area