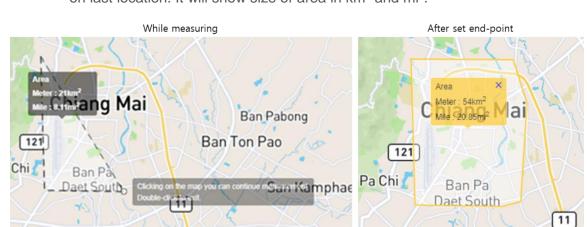

While measuring

- Size of Area
  - How to : Click button → draw area by clicking location and double click on last location. It will show size of area in km<sup>2</sup> and mi<sup>2</sup>.

Da Nang

★ Da Nang International