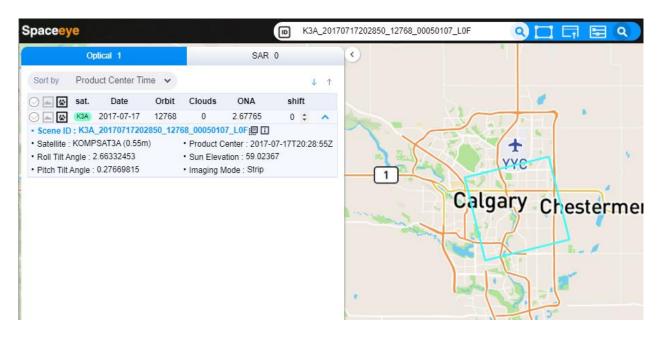

## 1 Location Search / ID Search

 Location Search 2: Location search is to find a desired location on a map using an area name, such as a name of a street, a district, a city or a country.

- How to : enter region name in the text box → enter(or click search button) → select one of region you want to move.
- ID Search : It can be used when you already know the ID of the Scene you want to search for.
  - How to : enter the Scene ID  $\rightarrow$  enter (or click search button)
  - A list of search results with the information of the corresponding image will be displayed. When you click the image in the list, the map moves to the area of the image and the footprint of the image will be displayed.
  - A full scene ID shall be used for search. Part of a scene ID is not working for search.