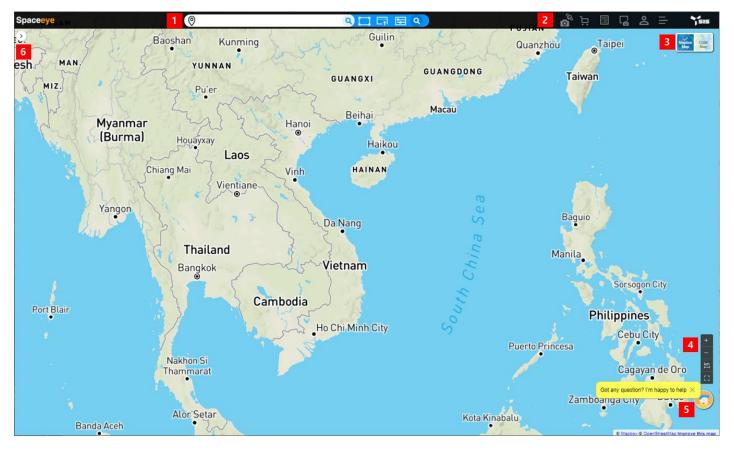

# **MAIN WINDOW**

- 1. Search
  - Location search or ID search, draw AOI, upload or download AOI, set search criteria
  - See Catalogue Search\_
- 2. Menu
  - Order new tasking, cart , order list, request sample product, my page, miscellaneous

See Add New Tasking to Cart, Cart,

Manage Your Order,

Sample Request,

- Manage Your Account
  - \* Menus in bold requires sign-in.
- 3. Map Selection
  - English map or Local language map.
  - See <u>Map Selection</u>
- 4. Map Control and Measurement
  - Zoom in and out, measure distance or size of area.
  - See Measurement
- 5. Inquiry (Help)
  - Send an inquiry to SIIS
- 6. Search results
  - After search, result will be displayed.

See

Catalogue Search Results.

The screen will be initialized including the AOI set when the Spaceeye logo is clicked.

# Мар

- 1 Map Selection
  - Mapbox map displays name of the region in English (Default)
  - OSM map displays name of the region in the language of the country.