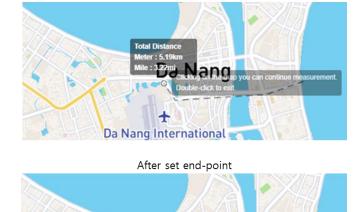

## 2 Measurement

- Distance
  - How to : Click button → click start point → click next point → ...→ double click on last point.

It will show a total distance from first location to last location in km and mi.

Total Distance Meter : 7.86km

Mile: 4.88m