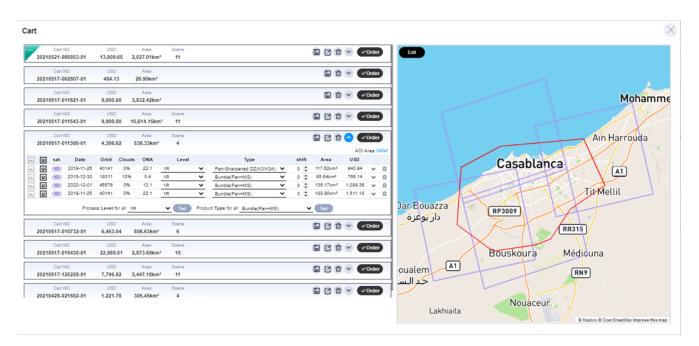

|
|                             | <i>N</i> ide mode | EW  | 20m(L1C,L1D)<br>5m(L1A) | 100km |   |  |  |
|                             |                   | ws  | 20m                     |       |   |  |  |
| Cart Reset                  |                   |     |                         |       |   |  |  |
|                             |                   | ×   |                         |       |   |  |  |

# Cart

| o <sup>8</sup> 1. |  | o<br>∎ |
|-------------------|--|--------|
|-------------------|--|--------|

- How to add a temporary order to Cart
  - Select scenes from search result and click "Cart" button : <u>Cart</u>, or
  - Click "Add Cart Uncovered Area" after click "New Tasking" : New Tasking, or
  - Add a new tasking order by clicking "New Tasking": Add New Tasking to Cart



- The cart list displays a list of temporary Archive image orders and New Tasking orders. In the cart list, basic information such as cart NO, price, size of area, and number of images is shown, and functions to save, export, delete, order, and view details are provided. Clicking a cart in the list, detailed information of the selected cart is displayed.
- On the map, AOI and/or footprints of the images in the selected cart are displayed, and the AOI can be edited.

### 1 AO Cart

| 1 |       | Cart I |            | USD    |        | Area     | S  | icene |   |                          |   |    | 2    |                       | N ( 🗸    | Orde   | r) |
|---|-------|--------|------------|--------|--------|----------|----|-------|---|--------------------------|---|----|------|--------------