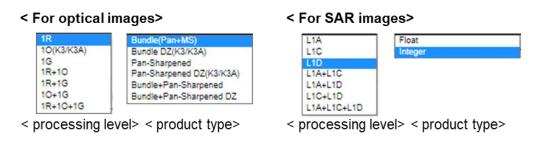

## 5 Setting Search Criteria

| Date                                                 | Range | Seasonal Ran | ge Sa                                                              | All                            | • Cloud cover<br>0 ~ 20%     |
|------------------------------------------------------|-------|--------------|--------------------------------------------------------------------|--------------------------------|------------------------------|
| Start                                                | End   | Add          | • 0<br>• 0<br>• 0<br>• 0<br>• 0<br>• 0<br>• 0<br>• 0<br>• 0<br>• 0 | KOMPSAT3<br>KOMPSAT3A<br>AR    | • OffNadirAngle<br>-30 ~ 30° |
|                                                      |       | 0            | ptical 🔨                                                           |                                |                              |
| • Pitch Angle<br>-30 ~ 30°                           |       |              | Strip<br>Stereo<br>Arbitrary                                       |                                |                              |
| Imaging Mode                                         |       |              | Polarization                                                       | Orbit Direction                | Looking Sid                  |
| Sportlight                                           | Strip | WideSwath    |                                                                    | Both                           | Both                         |
|                                                      |       |              | 🔾 нн                                                               | <ul> <li>Ascending</li> </ul>  | -                            |
|                                                      | S ES  | EW           | O HV                                                               | <ul> <li>Descending</li> </ul> | g 🔿 Right                    |
| UH                                                   | 🚫 ST  | o ws         | ⊖ VH                                                               |                                |                              |
| <ul> <li>♥ UH</li> <li>♥ EH</li> <li>♥ HR</li> </ul> |       |              | $\bigcirc$ vv                                                      |                                |                              |

- Common Criteria: search period, satellite, cloud cover and off nadir angle are applied to both optical and SAR images.
- Optical Criteria : conditions here are applied to only optical images
- SAR Criteria: conditions here are applied to only SAR images.