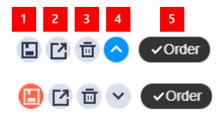

## 4 AOI Management

| 1 Area Size : | 14.21 km <sup>2</sup> ~ 2 Edit 3 Add To ROIs |   |
|---------------|----------------------------------------------|---|
|               | × 568                                        |   |
|               | Kadaň                                        |   |
| 20            |                                              | A |

AOI Information

When an AOI is drawn, size of the area is calculated and shown. You can choose the unit of size :  $km^2$  or  $mi^2$ .

- AOI Editing
  - How to: Click  $\frown$  button then the color of AOI will be changed to blue.  $\rightarrow$  Moving the mouse over a point or line on the AOI creates a blue dot as shown below.  $\rightarrow$  Modify the

AOI by moving the corresponding dot.  $\rightarrow$  Click **Done** when you want to finish editing.

- AOI erase
  - How to: click button under AOI information.
- Add to ROIs

If you want the AOI drawn frequently for search catalogue, monitoring, or ordering, you can add the area to ROI. For detail, see <u>ROI Management.</u>