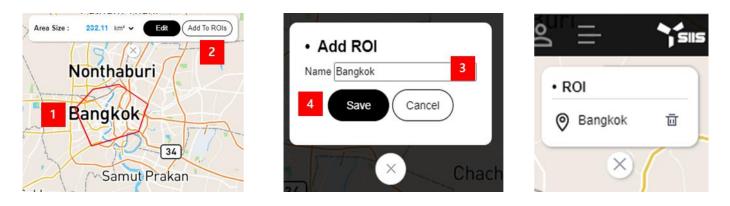

## 4 AOI Management

| 1 Area Size : | 14.21 km <sup>2</sup> ~ 2 Edit 3 Add To ROIs |   |
|---------------|----------------------------------------------|---|
|               | × 568                                        |   |
|               | Kadaň                                        |   |
| 20            |                                              | A |

AOI Information

When an AOI is drawn, size of the area is calculated and shown. You can choose the unit of size :  $km^2$  or  $mi^2$ .

- AOI Editing
  - How to: Click  $\frown$  button then the color of AOI will be changed to blue.  $\rightarrow$  Moving the mouse over a point or line on the AOI creates a blue dot as shown below.  $\rightarrow$  Modify the

AOI by moving the corresponding dot.  $\rightarrow$  Click **Done** when you want to finish editing.

- AOI erase
  - How to: click button under AOI information.
- Add to ROIs

If you want the AOI drawn frequently for search catalogue, monitoring, or ordering, you can add the area to ROI. For detail, see <u>ROI Management.</u>