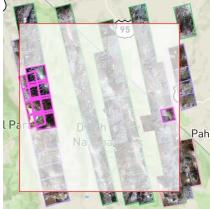

or as the satellite name in the list.
- (5) The currently applied search conditions are displayed.
- (6) Cart

Click the Cart button to add the selected scenes to the cart  $\rightarrow$  Click the cart ID to add to an existing cart, or click New Order to add to a new cart.



(7) Copy IDs

Clicking this button copies the scene ID of the selected scenes to the clipboard. When multiple scenes are selected, they are separated by commas (,) and copied to the clipboard.

U

# (8) Export

Click the Export button to download the selected scene's information to a file  $\rightarrow$  Select file format to download.

- (9) New Tasking
  - 1. Extract Uncovered Area : In the AOI designated for search, the area not covered by the foot print of the scene selected from the search result is extracted.





2

3

Shp

Kml

- 2. Add Cart Uncovered Area : A window to enter a new tasking order for capturing the uncovered area is displayed.
- 3. Show Original AOI: The displayed uncovered area disappears.

# Add New Tasking to Cart



Click the New Tasking icon at the top of the main screen to display the following NTO input screen. AOI must be set before clicking the New Tasking icon.

Sensor type, satellite, imaging mode and term of validity (image acquisition window) can be set, and detailed ordering and processing options can be set when entering an order in the cart after the corresponding new tasking is included in the cart.

For the optical sensor, multiple satellites can be set.

| NTO Order