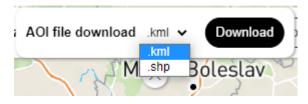

ongitude) of top-left corner and bottom-right corner or draw a circle by using coordinate of center and radius after clicking on of last 2 icons.

| 1 |           |
|---|-----------|
| 2 | 0         |
| 3 | Ъ         |
| 4 | ху<br>Цху |
| 5 | Ø         |

# 3 Upload / Download AOI File

Upload AOI file T



You can specify AOI by uploading a kml, kmz, shp or zip-compressed shape file.

(1) The number of points (vertex) included in the shape file or kml must be 300 or less.

(2) When uploading a compressed shape file with the file extension as a zip, it should contain at least the following 2 files : shape (.shp), shape projection(.prj)

(3) Projection of the shape file shall be Geographic (Lat/Long) WGS84. If there is no .prj file, the projection is treated as WGS84

Download AOI to file



AOI drawn on map can be downloaded in kml or shape file.

## 4 AOI Management

| 1 Area Size : | 14.21 km <sup>2</sup> ~ 2 Edit 3 Add To ROIs |   |
|---------------|----------------------------------------------|---|
|               | × 568                                        |   |
|               | Kadaň                                        |   |
| 20            |                                              | A |

AOI Information

When an AOI is drawn, size of the area is calculated and shown. You can choose the unit of size :  $km^2$  or  $mi^2$ .

- AOI Editing
  - How to: Click  $\frown$  button then the color of AOI will be changed to blue.  $\rightarrow$  Moving the mouse over a point or line on the AOI creates a blue dot as shown below.  $\rightarrow$  Modify the

AOI by mov