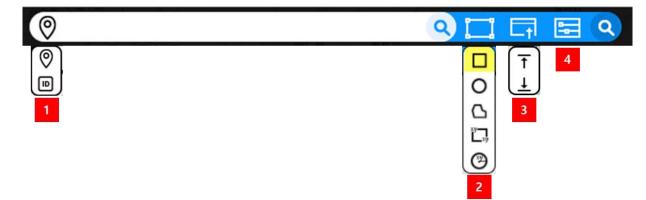

# **MAIN WINDOW**

- 1. Search
  - Location search or ID search, draw AOI, upload or download AOI, set search criteria
  - See Catalogue Search\_
- 2. Menu
  - Order new tasking, cart , order list, request sample product, my page, miscellaneous

See Add New Tasking to Cart, Cart,

Manage Your Order,

Sample Request,

- Manage Your Account
  - \* Menus in bold requires sign-in.
- 3. Map Selection
  - English map or Local language map.
  - See <u>Map Selection</u>
- 4. Map Control and Measurement
  - Zoom in and out, measure distance or size of area.
  - See Measurement
- 5. Inquiry (Help)
  - Send an inquiry to SIIS
- 6. Search results
  - After search, result will be displayed.

## 2 Draw AOI

AOI can be drawn in a rectangle, a circle or a polygon on the map after clicking one of first 3 icons. AOI can be set in a rectangle by using coordinate (latitude and longitude) of top-left corner and bottom-right corner or draw a circle by using coordinate of center and radius after clicking on of last 2 icons.

| 1 |           |
|---|-----------|
| 2 | 0         |
| 3 | Ъ         |
| 4 | ху<br>Цху |
| 5 | Ø         |