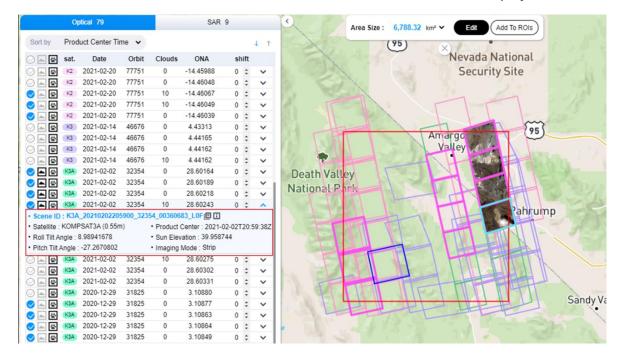

## 1 Location Search / ID Search

 Location Search 2: Location search is to find a desired location on a map using an area name, such as a name of a street, a district, a city or a country.

- How to : enter region name in the text box → enter(or click search button) → select one of region you want to move.
- ID Search : It can be used when you already know the ID of the Scene you want to search for.
  - How to : enter the Scene ID  $\rightarrow$  enter (or click search button)
  - A list of search results with the information of the corresponding image will be displayed. When you click the image in the list, the map moves to the area of the image and the footprint of the image will be displayed.
  - A full scene ID shall be used for search. Part of a scene ID is not working for search.