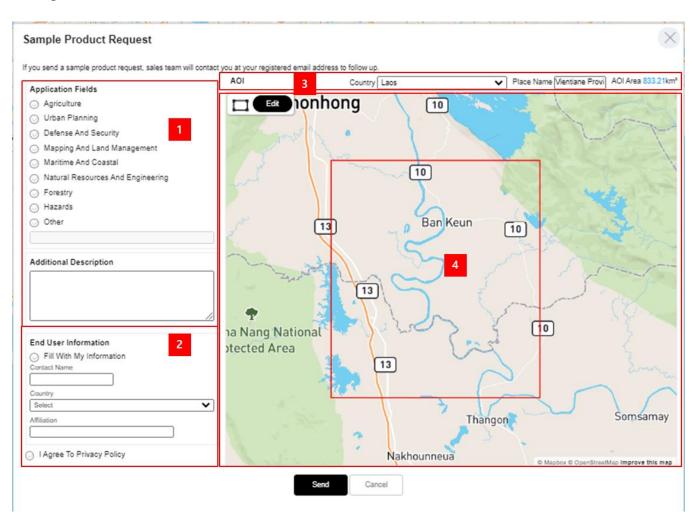

is under processing.
- Succeed : Processing of the scene has been completed successfully.
- Failed : Processing of the scene has been failed.

• Canceled : Processing of the scene has been canceled.



(4) Export Progress Info

By clicking Progress Export button, progress information will be exported to CSV file.

Export

(5) View Imaging Proposal

In case of new tasking order and only when feasibility study is done and FS result is registered,

Proposal

button is enabled. By clicking

Proposal button, feasibility result will be displayed on

Imaging Proposal Window. By clicking PDF file.

button, the imaging proposal will be downloaded to



# **Sample Request**



After sign in, a registered user can request sample product by clicking "sample request" icon on top right of main window.



After submission, the user will receive a notification mail that submission of sample request is successful. SIIS will get back to user via e-mail to understand user's request in detail. Not all sample requests will be accepted. After consultation with the user, SIIS will decide provide sample data or not.

# Manage Your Account

### 1 ROI Management

When you have area that use frequently for search catalogue or ordering, you can add the area to ROI. To use ROI management, you have to sign in.

- Add ROI
  - How to : draw an AOI → Click (Add To ROIs) → Set name of ROI → Click Save



- Display ROI list and draw a ROI on map
  - Menu : My Page → ROI
  - How to: select a ROI from the ROI list.
- Delete ROI
  - How to : click the icon of ROI to be deleted.



### 2 Account Lock

When you f